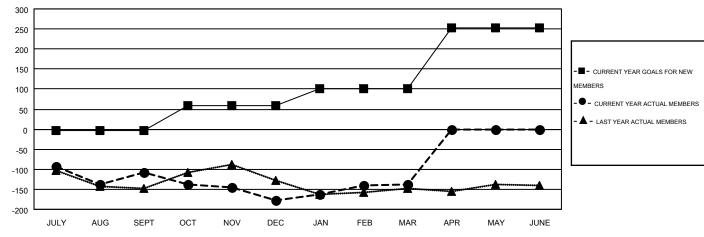

| Members               |                    |                                        |                    |                  |  |  |  |  |
|-----------------------|--------------------|----------------------------------------|--------------------|------------------|--|--|--|--|
| RESULTS FOR 2015-2016 |                    |                                        |                    |                  |  |  |  |  |
| QUARTER               | NEW MEMBER<br>GOAL | CHARTER AND<br>NEW<br>MEMBERS<br>ADDED | DROPPED<br>MEMBERS | NET<br>GAIN/LOSS |  |  |  |  |
| JULY/AUG/SEPT         | -3                 | 147                                    | 255                | -108             |  |  |  |  |
| OCT/NOV/DEC           | 62                 | 155                                    | 224                | -69              |  |  |  |  |
| JAN/FEB/MAR           | 42                 | 176                                    | 136                | 40               |  |  |  |  |
| APR/MAY/JUNE          | 151                | 0                                      | 0                  | 0                |  |  |  |  |

## GOALS AND ACTUAL MEMBERS CUMULATIVE

| DROPPED CLUBS: 3  DROPPED MEMBERS |                 | 136 CLUBS OF 233 ADDED 1 OR MORE<br>NEW MEMBERS |                                       | <u>ON</u><br>5,044 (67.73%)<br>2,403 (32.27%) |
|-----------------------------------|-----------------|-------------------------------------------------|---------------------------------------|-----------------------------------------------|
| DECEASED  CLUB CANCELLED  OTHER   | 70<br>29<br>515 | CLICK HERE FOR HEALTH ASSESSMENT DATA           | FAMILY UNIT MEMBERS HEAD OF HOUSEHOLD | 1,04<br>50                                    |
| TOTAL                             | 614             |                                                 | NON-HEAD OF HOUSEHOLD                 | 54                                            |