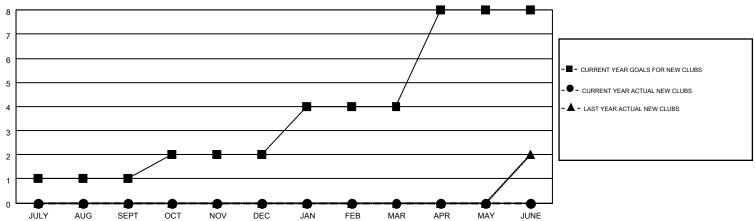

## MONTHLY MEMBERSHIP PROGRESS REPORT

Results as of: 3/31/2016

GMT CA 1

Multiple District 33

**LOCATION: MASSACHUSETTS** 

**ED LECIUS** 

|                         |                  | Clubs             |                  |                  |
|-------------------------|------------------|-------------------|------------------|------------------|
|                         | RESUI            | LTS FOR 2015-2016 |                  |                  |
| QUARTER                 | NEW CLUB<br>GOAL | NEW CLUBS         | DROPPED<br>CLUBS | NET<br>GAIN/LOSS |
| JULY/AUG/SEPT           | 1                | 0                 | 2                | -2               |
| OCT/NOV/DEC JAN/FEB/MAR | 2                | 0<br>0            | 0<br>1           | 0<br>-1          |
| APR/MAY/JUNE            | 4                | 0                 | 0                | 0                |

## GOALS AND ACTUAL NEW CLUBS CUMULATIVE